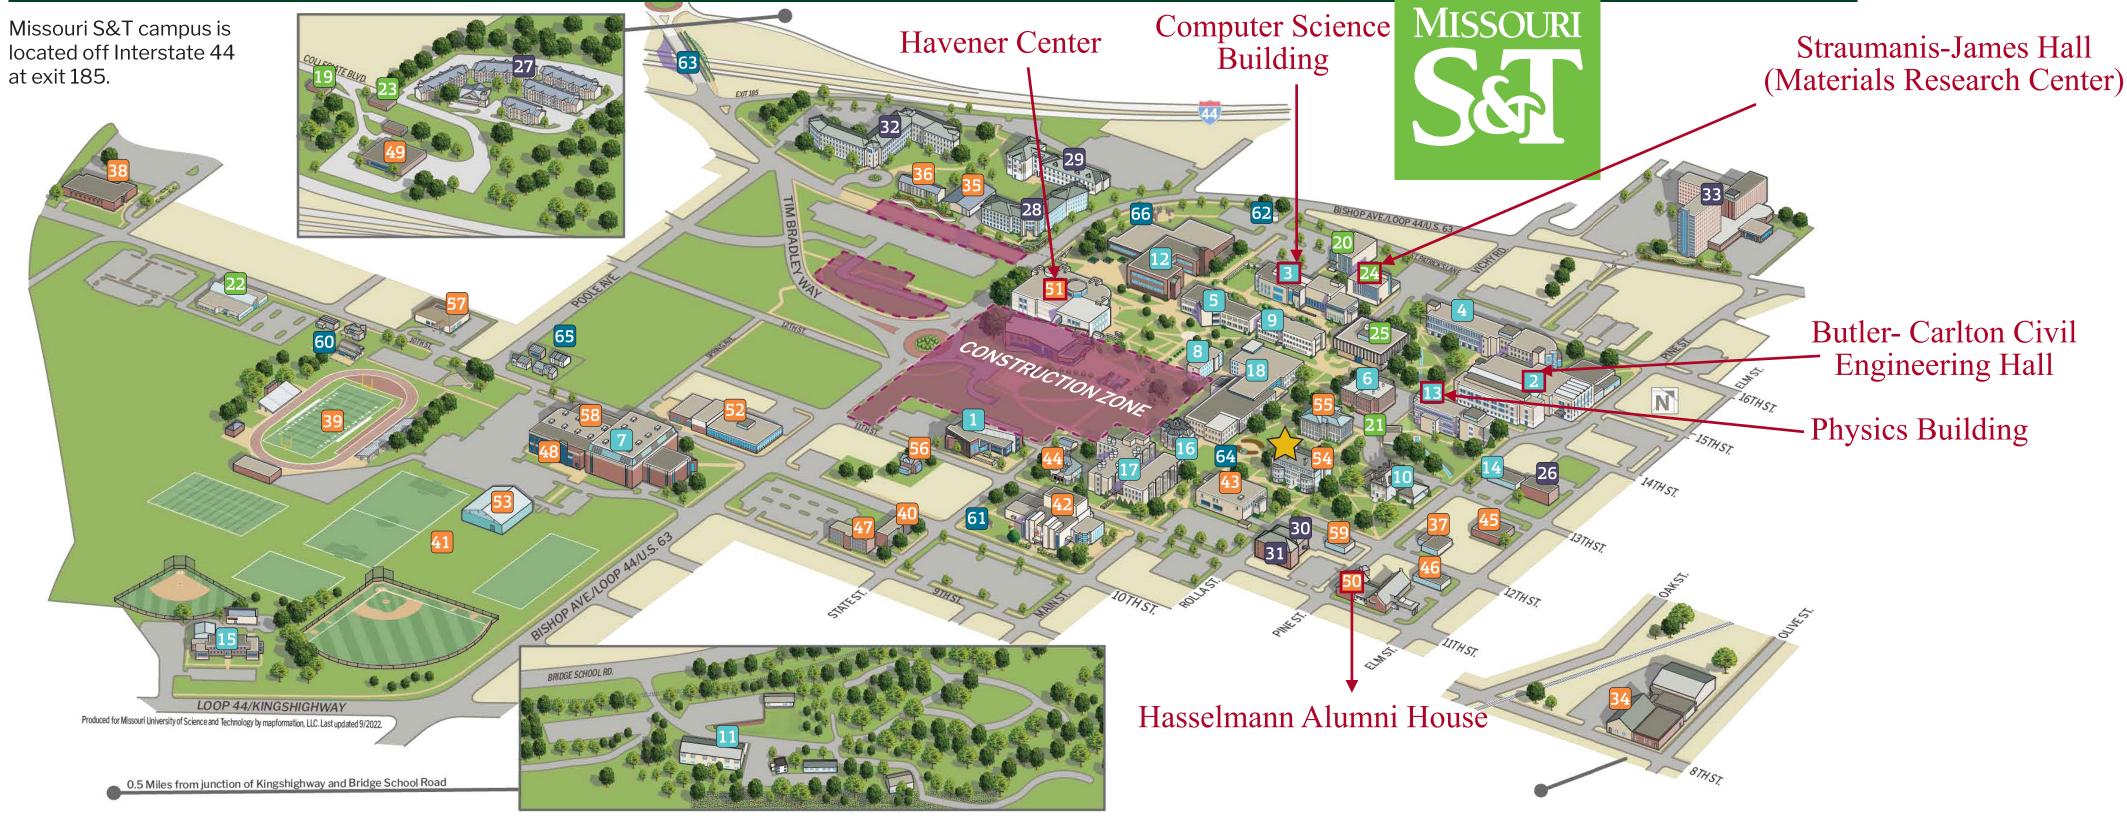

### **CLASSROOMS/LABS**

- 1 James E. Bertelsmeyer Hall
- 2 Butler-Carlton Civil Engineering Hall
- 3 Computer Science Building
- 4 Emerson Electric Company Hall
- 5 Engineering Management Building
- 6 Fulton Hall
- 7 Gale Bullman Multi-Purpose Building
- 8 Harris Hall
- 9 Humanities and Social Sciences Building
- 10 Interdisciplinary Engineering Building
- 11 Kennedy Experimental Mine
- 12 V.H. McNutt Hall
- 13 Physics Building

- 14 Pine Building
- 15 Rock Mechanics and Explosive Research Center
- 16 Rolla Building
- 17 Schrenk Hall
- 18 Toomey Hall

## **RESEARCH/SUPPORT FACILITIES**

- 19 Compressible Flow Laboratory
- 20 Engineering Research Laboratory
- 21 MSTR
- 22 Technology Development Center
- 23 Temporary Research Facility
- 24 Straumanis-James Hall
- 25 Curtis Laws Wilson Library

# **CAMPUS/STUDENT SUPPORT**

- 34 209 E. 8th St. (Printing and Mail Services, North Warehouse, and South Warehouse)
- 35 710 W. Tim Bradley Way
- 36 800 W. Tim Bradley Way
- 37 1200 N. Pine St. 38 PCRMC Annex

- 39 Allgood-Bailey Stadium
- 40 Altman Hall
- 41 Athletic Fields
- 42 Castleman Hall
- 43 Centennial Hall
- 44 Chancellor's Residence 45 Child Development Center
- 46 Custodial and Landscape Services Building
- 47 Farrar Hall
- 48 Fitness Center (Located at the Gale Bullman Multi-Purpose Building)
- 49 General Services Building
- 50 Hasselmann Alumni House (Miner Alumni Association)
- 51 Havener Center
- 52 Kummer Student Design Center
- 53 Miner Dome Indoor Practice Facility

- 54 Norwood Hall
- 55 Parker Hall
- 56 Student Diversity Initiatives Center
- 57 Student Health Complex
- 58 Student Recreation Center (Located at the Gale Bullman Multi-Purpose Building)
- 59 University Police